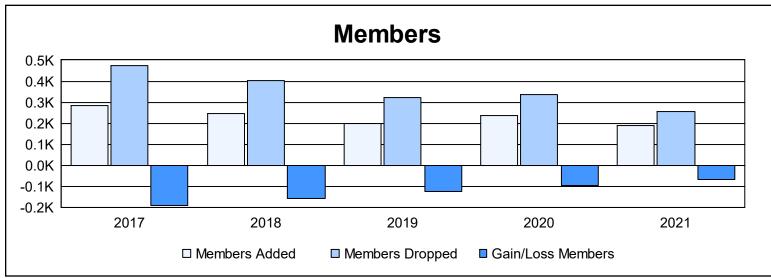

District 336 D As of June 2021 Cumulative

| Year      | New<br>Clubs | Dropped<br>Clubs | Gain/<br>Loss<br>Clubs | New<br>Members | Charter<br>Members | Reinstate<br>Members | Transfer<br>Members | Total<br>Member<br>Added | Total<br>Members<br>Dropped | Gain/<br>Loss<br>Members |
|-----------|--------------|------------------|------------------------|----------------|--------------------|----------------------|---------------------|--------------------------|-----------------------------|--------------------------|
| 2016-2017 | 0            | 3                | -3                     | 271            | 0                  | 1                    | 11                  | 283                      | 474                         | -191                     |
| 2017-2018 | 0            | 0                | 0                      | 239            | 0                  | 4                    | 3                   | 246                      | 404                         | -158                     |
| 2018-2019 | 0            | 3                | -3                     | 190            | 0                  | 1                    | 9                   | 200                      | 324                         | -124                     |
| 2019-2020 | 0            | 0                | 0                      | 231            | 0                  | 2                    | 5                   | 238                      | 336                         | -98                      |
| 2020-2021 | 0            | 0                | 0                      | 179            | 0                  | 4                    | 5                   | 188                      | 255                         | -67                      |
| Average   | 0            | 1                | -1                     | 222            | 0                  | 2                    | 7                   | 231                      | 359                         | -128                     |