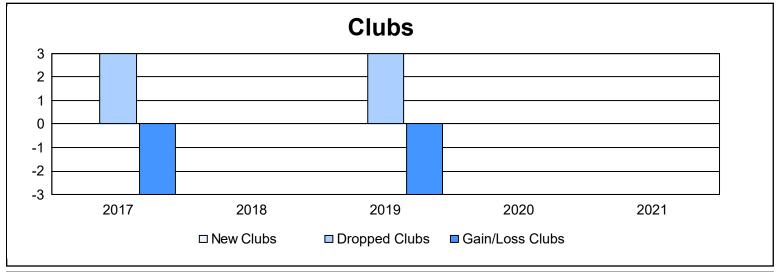

District 336 D As of June 2021 Cumulative

| Year      | New<br>Clubs | Dropped<br>Clubs | Gain/<br>Loss<br>Clubs | New<br>Members | Charter<br>Members | Reinstate<br>Members | Transfer<br>Members | Total<br>Member<br>Added | Total<br>Members<br>Dropped | Gain/<br>Loss<br>Members |
|-----------|--------------|------------------|------------------------|----------------|--------------------|----------------------|---------------------|--------------------------|-----------------------------|--------------------------|
| 2016-2017 | 0            | 3                | -3                     | 271            | 0                  | 1                    | 11                  | 283                      | 474                         | -191                     |
| 2017-2018 | 0            | 0                | 0                      | 239            | 0                  | 4                    | 3                   | 246                      | 404                         | -158                     |
| 2018-2019 | 0            | 3                | -3                     | 190            | 0                  | 1                    | 9                   | 200                      | 324                         | -124                     |
| 2019-2020 | 0            | 0                | 0                      | 231            | 0                  | 2                    | 5                   | 238                      | 336                         | -98                      |
| 2020-2021 | 0            | 0                | 0                      | 179            | 0                  | 4                    | 5                   | 188                      | 255                         | -67                      |
| Average   | 0            | 1                | -1                     | 222            | 0                  | 2                    | 7                   | 231                      | 359                         | -128                     |